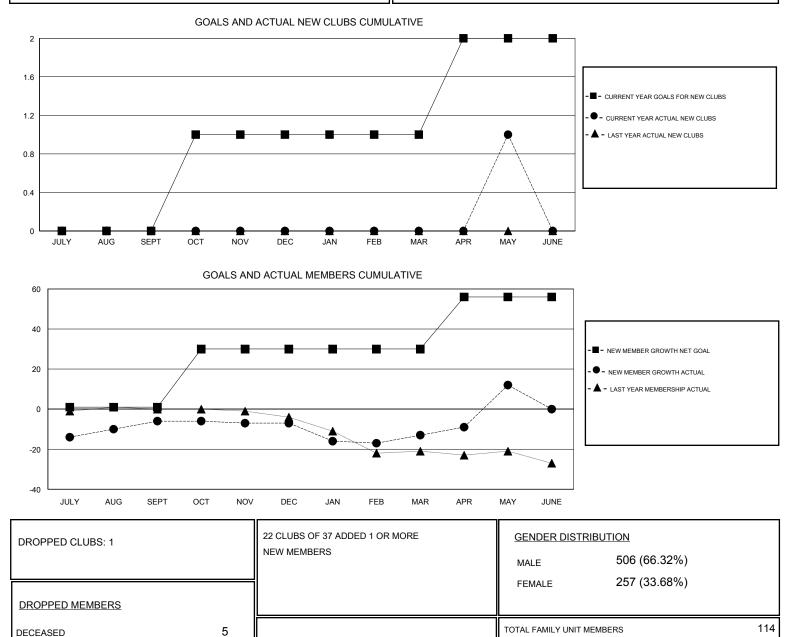

| QUARTER       | NEW CLUB GOAL | NEW CLUBS | DROPPED CLUBS | QUARTER       | NEW MEMBER GROWTH        | NEW MEMBER               | DROPPED               |
|---------------|---------------|-----------|---------------|---------------|--------------------------|--------------------------|-----------------------|
| L             |               |           |               |               | NET GOAL (not reinstated | GROWTH ACTUAL (not       | MEMBERS ACTUAL        |
|               |               |           |               |               | or transfers)            | reinstated or transfers) | (including transfers) |
|               |               |           |               |               |                          |                          |                       |
|               |               |           |               |               |                          |                          |                       |
| JULY/AUG/SEPT | 0             | 0         | 1             | JULY/AUG/SEPT | 1                        | 22                       | 28                    |
| OCT/NOV/DEC   | 1             | 0         | 0             | OCT/NOV/DEC   | 29                       | 14                       | 15                    |
| JAN/FEB/MAR   | 0             | 0         | 0             | JAN/FEB/MAR   | 0                        | 13                       | 19                    |
| JAN/FED/WAR   | -             |           |               | JAN/FED/WAR   | 0                        |                          |                       |
| APR/MAY/JUNE  | 1             | 1         | 0             | APR/MAY/JUNE  | 26                       | 35                       | 10                    |
|               |               |           |               |               |                          |                          |                       |